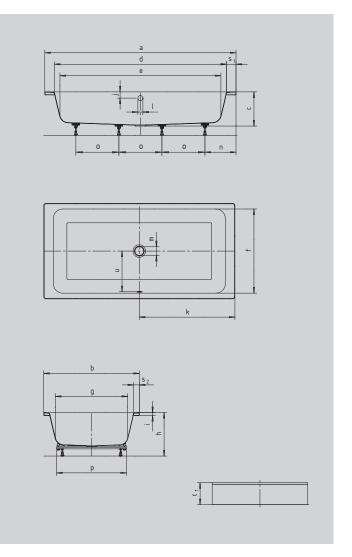

| Model No.                                       |                                 | 144        |
|-------------------------------------------------|---------------------------------|------------|
| External length                                 | a                               | 2000 mm    |
| External width                                  | b                               | 1000 mm    |
| Depth                                           | С                               | 355 mm     |
| Overall height with panel                       | $C_\mathtt{1}$                  | 460 mm     |
| Internal length (top)                           | d                               | 1800 mm    |
| Internal length (bottom)                        | е                               | 1680 mm    |
| Internal width (top)                            | f                               | 880 mm     |
| Internal width (bottom)                         | g                               | 755 mm     |
| Height with feet                                | h                               | 455-470 mm |
| Height of rim                                   | i                               | 32 mm      |
| Distance top edge to centre of overflow hole    | j                               | 65 mm      |
| Distance tub edge to centre of drain hole       | k                               | 1000 mm    |
| Diameter of overflow hole                       | 1                               | 52 mm      |
| Diameter of drain hole                          | m                               | 90 mm      |
| Distance foot end of tub edge to centre of foot | n                               | 325 mm     |
| Distance between the feet                       | 0                               | 450 mm     |
| Max. width of feet                              | р                               | 730 mm     |
| Width of rim (foot end; lengthwise)             | S <sub>1</sub> ; S <sub>2</sub> | 100; 60 mm |
| Distance between centre holes                   | u                               | 425 mm     |
| Water volume** in litres                        |                                 | 240        |
| Weight of the enamelled bath tub in kg          |                                 | 70         |