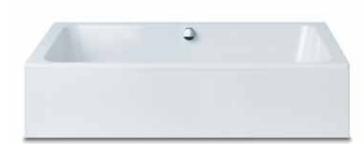

## **BASSINO**

- straightlined, purist design
- cushion included in scope of supply allows the bather to float as if in the open ocean
- can also be used to take a shower
- bath shelf for use as a seat or for storage available as an optional extra
- made of Kaldewei steel enamel 3.5 mm
- also available with panel