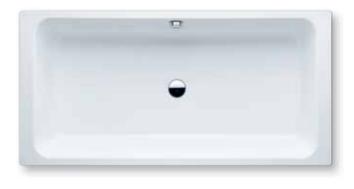

## **BASSINO**

- straightlined, purist design
- cushion included in scope of supply allows the bather to float as if in the open ocean
- can also be used to take a shower
- bath shelf for use as a seat or for storage available as an optional extra
- made of Kaldewei steel enamel 3.5 mm
- also available with panel