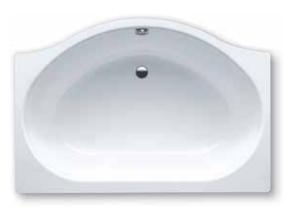

## **DUO POOL**

- 50.5 cm deep tub for submerging
- lots of space and freedom of movement despite its compact external dimensions
- provides perfect bathing comfort even in small bathrooms
- made of Kaldewei steel enamel 3.5 mm
- also available with panel