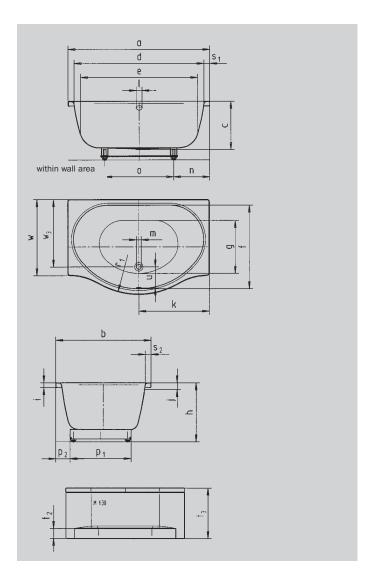

| Model No.                                       |                                 | 150          |
|-------------------------------------------------|---------------------------------|--------------|
| External length                                 | a                               | 1500 mm      |
| External width                                  | b                               | 1000 mm      |
| Depth                                           | С                               | 505 mm       |
| Internal length (top)                           | d                               | 1300 mm      |
| Internal length (bottom)                        | e                               | 1200 mm      |
| Internal width (top)                            | $f_1$ ; $f_2$                   | 880 mm       |
| Internal width (bottom)                         | g                               | 560 mm       |
| Height with feet                                | h                               | 620-640 mm   |
| Height of rim                                   | i                               | 50 mm        |
| Distance top edge to centre of overflow hole    | j                               | 70 mm        |
| Distance tub edge to centre of drain hole       | k                               | 750 mm       |
| Diameter of overflow hole                       | I                               | 52 mm        |
| Diameter of drain hole                          | m                               | 52 mm        |
| Distance foot end of tub edge to centre of foot | n                               | 385 mm       |
| Distance between the feet                       | 0                               | 730 mm       |
| Max. width of feet                              | p <sub>1</sub> ; p <sub>2</sub> | 640: 150 mm  |
| Radius                                          | r <sub>1</sub>                  | 850 mm       |
| Width of rim (lengthwise; diagonal)             | s <sub>1</sub> ; s <sub>2</sub> | 60; 60 mm    |
| Height of base                                  | $t_2$                           | 135 mm       |
| Height with support and panel                   | t <sub>3</sub>                  | 640 mm       |
| Distance between centre holes                   | u                               | 220 mm       |
| Installation dimension                          | w                               | 800 mm       |
| Distance tub edge (lengthwise) to drain hole    | W <sub>3</sub>                  | 710 mm       |
| Water volume** in litres                        |                                 | 240          |
| Weight of the enamelled bath tub in kg          |                                 | 54           |
| Anti-slip                                       |                                 | Ø 435 mm     |
| Full anti-slip                                  |                                 | 850 x 240 mm |
|                                                 |                                 |              |