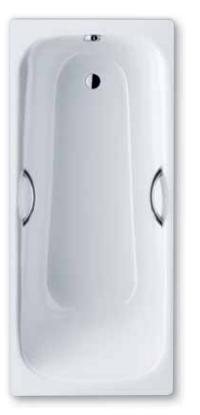

## **DYNA DYNA STAR**

- one-seater bathtub with waste at foot end
- economic water consumption thanks to its tapering interior contours
- made of Kaldewei steel enamel 3.5 mm
- also available with handles

а

d

Similar illustration

| Model No.                                                          |                                 | 393/394        |
|--------------------------------------------------------------------|---------------------------------|----------------|
| External length                                                    | а                               | 1700 mm        |
| External width                                                     | b                               | 750 mm         |
| Depth                                                              | С                               | 430 mm         |
| Internal length (top)                                              | d                               | 1575 mm        |
| Internal length (bottom)                                           | e                               | <b>1230</b> mm |
| Internal width (top)                                               | f <sub>1</sub> ; f <sub>2</sub> | 640; 530 mm    |
| Internal width (bottom)                                            | g <sub>1</sub> ; g <sub>2</sub> | 500; 380 mm    |
| Height with feet                                                   | h                               | 550-570 mm     |
| Height of rim                                                      | i                               | 32 mm          |
| Distance top edge to centre of overflow hole                       | j                               | 70 mm          |
| Distance tub edge to centre of drain hole                          | k                               | 285 mm         |
| Diameter of overflow hole                                          | 1                               | 52 mm          |
| Diameter of drain hole                                             | m                               | 52 mm          |
| Distance foot end of tub edge to centre of foot                    | n                               | 445 mm         |
| Distance between the feet                                          | 0                               | 745 mm         |
| Max. width of feet                                                 | р                               | 390 mm         |
| Distance tub edge (foot end) to where handle starts (Mod. 394/631) | q                               | 666,5 mm       |
| Distance tub edge (foot end) to where handle ends (Mod. 394/631)   | r                               | 940,5 mm       |
| Width of rim (foot end)                                            | S                               | 70 mm          |
| Handle overhang                                                    | t                               | 25 mm          |
| Distance between centre holes                                      | u                               | 209 mm         |
| Water volume** in litres                                           |                                 | 124            |
| Weight of the enamelled bath tub in kg                             |                                 | 56             |
| Anti-slip                                                          |                                 | Ø 288 mm       |
| Full anti-slip                                                     |                                 | 900 x 300 mm   |