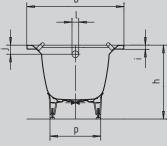

а

d

Similar illustration

| Model No.                                                          |                                 | 393/394        |
|--------------------------------------------------------------------|---------------------------------|----------------|
| External length                                                    | а                               | 1700 mm        |
| External width                                                     | b                               | 750 mm         |
| Depth                                                              | С                               | 430 mm         |
| Internal length (top)                                              | d                               | 1575 mm        |
| Internal length (bottom)                                           | e                               | <b>1230</b> mm |
| Internal width (top)                                               | f <sub>1</sub> ; f <sub>2</sub> | 640; 530 mm    |
| Internal width (bottom)                                            | g <sub>1</sub> ; g <sub>2</sub> | 500; 380 mm    |
| Height with feet                                                   | h                               | 550-570 mm     |
| Height of rim                                                      | i                               | 32 mm          |
| Distance top edge to centre of overflow hole                       | j                               | 70 mm          |
| Distance tub edge to centre of drain hole                          | k                               | 285 mm         |
| Diameter of overflow hole                                          | 1                               | 52 mm          |
| Diameter of drain hole                                             | m                               | 52 mm          |
| Distance foot end of tub edge to centre of foot                    | n                               | 445 mm         |
| Distance between the feet                                          | 0                               | 745 mm         |
| Max. width of feet                                                 | р                               | 390 mm         |
| Distance tub edge (foot end) to where handle starts (Mod. 394/631) | q                               | 666,5 mm       |
| Distance tub edge (foot end) to where handle ends (Mod. 394/631)   | r                               | 940,5 mm       |
| Width of rim (foot end)                                            | S                               | 70 mm          |
| Handle overhang                                                    | t                               | 25 mm          |
| Distance between centre holes                                      | u                               | 209 mm         |
| Water volume** in litres                                           |                                 | 124            |
| Weight of the enamelled bath tub in kg                             |                                 | 56             |
| Anti-slip                                                          |                                 | Ø 288 mm       |
| Full anti-slip                                                     |                                 | 900 x 300 mm   |

Subject to technical alterations, tolerances and errors. Similar illustration. \*\* 70 litres displacement on average.