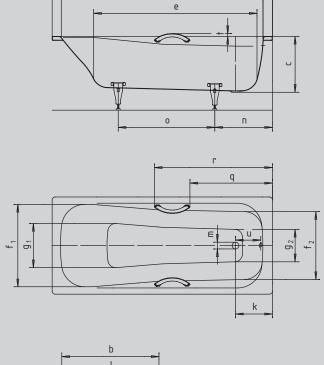

а

d

Similar illustration

| Model No.                                                          |                                 | 393/394        |
|--------------------------------------------------------------------|---------------------------------|----------------|
| External length                                                    | а                               | 1700 mm        |
| External width                                                     | b                               | 750 mm         |
| Depth                                                              | С                               | 430 mm         |
| Internal length (top)                                              | d                               | 1575 mm        |
| Internal length (bottom)                                           | e                               | <b>1230</b> mm |
| Internal width (top)                                               | f <sub>1</sub> ; f <sub>2</sub> | 640; 530 mm    |
| Internal width (bottom)                                            | g <sub>1</sub> ; g <sub>2</sub> | 500; 380 mm    |
| Height with feet                                                   | h                               | 550-570 mm     |
| Height of rim                                                      | i                               | 32 mm          |
| Distance top edge to centre of overflow hole                       | j                               | 70 mm          |
| Distance tub edge to centre of drain hole                          | k                               | 285 mm         |
| Diameter of overflow hole                                          | 1                               | 52 mm          |
| Diameter of drain hole                                             | m                               | 52 mm          |
| Distance foot end of tub edge to centre of foot                    | n                               | 445 mm         |
| Distance between the feet                                          | 0                               | 745 mm         |
| Max. width of feet                                                 | р                               | 390 mm         |
| Distance tub edge (foot end) to where handle starts (Mod. 394/631) | q                               | 666,5 mm       |
| Distance tub edge (foot end) to where handle ends (Mod. 394/631)   | r                               | 940,5 mm       |
| Width of rim (foot end)                                            | S                               | 70 mm          |
| Handle overhang                                                    | t                               | 25 mm          |
| Distance between centre holes                                      | u                               | 209 mm         |
| Water volume** in litres                                           |                                 | 124            |
| Weight of the enamelled bath tub in kg                             |                                 | 56             |
| Anti-slip                                                          |                                 | Ø 288 mm       |
| Full anti-slip                                                     |                                 | 900 x 300 mm   |

Subject to technical alterations, tolerances and errors. Similar illustration. \*\* 70 litres displacement on average.