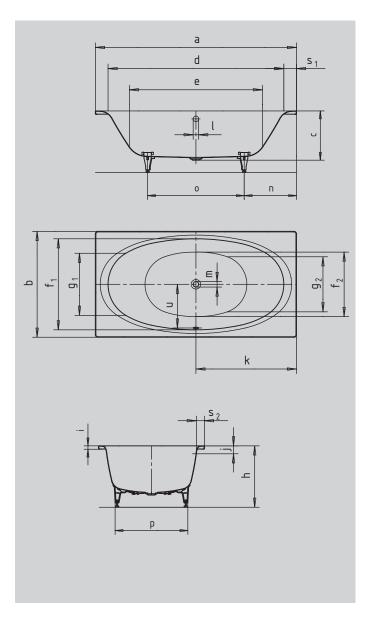

Similar illustration

| Model No.                                       |                                 | 230          |
|-------------------------------------------------|---------------------------------|--------------|
| External length                                 | а                               | 1900 mm      |
| External width                                  | b                               | 1000 mm      |
| Depth                                           | С                               | 465 mm       |
| Internal length (top)                           | d                               | 1660 mm      |
| Internal length (bottom)                        | е                               | 1260 mm      |
| Internal width (top)                            | $f_1$ ; $f_2$                   | 860; 610 mm  |
| Internal width (bottom)                         | g <sub>1</sub> ; g <sub>2</sub> | 585; 520 mm  |
| Height with feet                                | h                               | 565-595 mm   |
| Height of rim                                   | i                               | 32 mm        |
| Distance top edge to centre of overflow hole    | j                               | 75 mm        |
| Distance tub edge to centre of drain hole       | k                               | 950 mm       |
| Diameter of overflow hole                       | 1                               | 52 mm        |
| Diameter of drain hole                          | m                               | 52 mm        |
| Distance foot end of tub edge to centre of foot | n                               | 585 mm       |
| Distance between the feet                       | 0                               | 730 mm       |
| Max. width of feet                              | р                               | 620 mm       |
| Width of rim (foot end; lengthwise)             | S <sub>1</sub> ; S <sub>2</sub> | 120; 65 mm   |
| Distance between centre holes                   | u                               | 421 mm       |
| Water volume** in litres                        |                                 | 214          |
| Weight of the enamelled bath tub in kg          |                                 | 59           |
| Anti-slip                                       |                                 | 587 mm       |
| Full anti-slip                                  |                                 | 900 x 546 mm |

Note: The operational system may protrude on some whirl systems. Please refer to the Technical Information for Whirl Systems for further information. Subject to technical alterations, tolerances and errors. Similar illustration. \*\* 70 litres displacement on average.