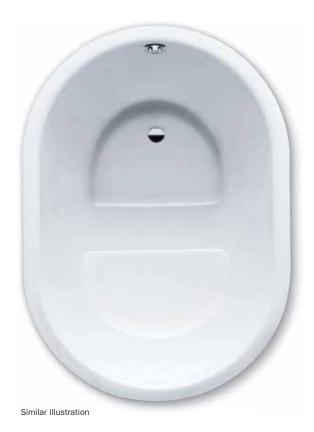

## **KUSATSU POOL**

- design draws inspiration from the highly developed Japanese bathing culture
- unusual depth of 81 cm enables you to submerge the whole of your upper body
- comfortable as an armchair for extremely relaxed bathing
- made of Kaldewei steel enamel 3.5 mm