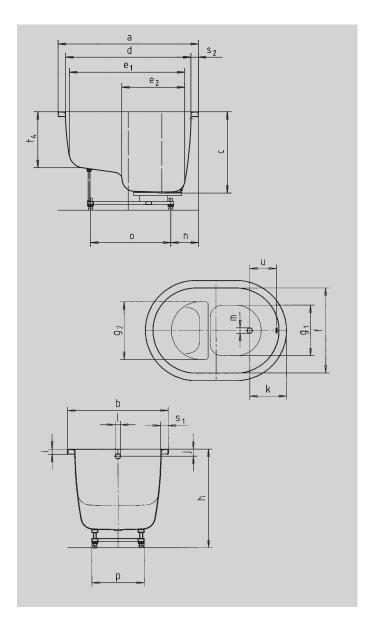

| Model No.                                                  |                                 | 177          |
|------------------------------------------------------------|---------------------------------|--------------|
| External length                                            | а                               | 1400 mm      |
| External width                                             | b                               | 1000 mm      |
| Depth                                                      | С                               | 810 mm       |
| Internal length (top)                                      | d                               | 1250 mm      |
| Internal length (bottom)                                   | e <sub>1</sub> ; e <sub>2</sub> | 1150; 625 mm |
| Internal width (top)                                       | f                               | 850 mm       |
| Internal width (bottom)                                    | $g_1$ ; $g_2$                   | 505; 575 mm  |
| Height with feet                                           | h                               | 980-1040 mm  |
| Height of rim                                              | i                               | 50 mm        |
| Distance top edge to centre of overflow hole               | j                               | 70 mm        |
| Distance tub edge to centre of drain hole                  | k                               | 360 mm       |
| Diameter of overflow hole                                  | I                               | 52 mm        |
| Diameter of drain hole                                     | m                               | 52 mm        |
| Distance foot end of tub edge to centre of foot            | n                               | 275 mm       |
| Distance between the feet                                  | 0                               | 800 mm       |
| Max. width of feet                                         | р                               | 520 mm       |
| Width of rim (lengthwise; foot end)                        | S <sub>1</sub> ; S <sub>2</sub> | 75; 75 mm    |
| Sitting depth                                              | t <sub>4</sub>                  | 560 mm       |
| Distance between centre holes                              | u                               | 285 mm       |
| Water volume** in litres                                   |                                 | 435          |
| Weight of the enamelled bath tub in kg                     |                                 | 79           |
| Anti-slip                                                  |                                 | – mm         |
| Full anti-slip                                             |                                 | – mm         |
| A door width of 1050 mm is required when a whirl system is | fitted.                         |              |