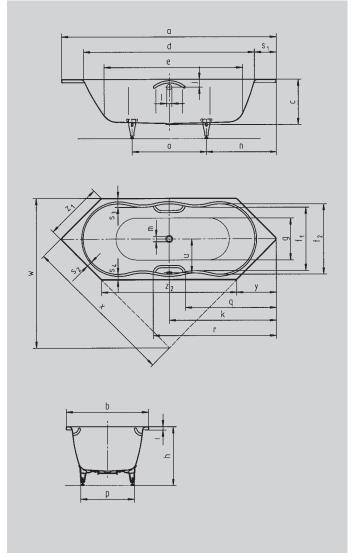

| Model No.                                                      |                                                                   | 254/255            |
|----------------------------------------------------------------|-------------------------------------------------------------------|--------------------|
| External length                                                | а                                                                 | 2100 mm            |
| External width                                                 | b                                                                 | 800 mm             |
| Depth                                                          | С                                                                 | 440 mm             |
| Internal length (top)                                          | d                                                                 | 1686 mm            |
| Internal length (bottom)                                       | е                                                                 | 1368 mm            |
| Internal width (top)                                           | $f_1$ ; $f_2$                                                     | 614; 680 mm        |
| Internal width (bottom)                                        | g                                                                 | 422 mm             |
| Height with feet                                               | h                                                                 | 565-590 mm         |
| Height of rim                                                  | İ                                                                 | 32 mm              |
| Distance top edge to centre of overflow hole                   | j                                                                 | 70 mm              |
| Distance tub edge to centre of drain hole                      | k                                                                 | 1050 mm            |
| Diameter of overflow hole                                      | I                                                                 | 52 mm              |
| Diameter of drain hole                                         | m                                                                 | 52 mm              |
| Distance foot end of tub edge to centre of foot                | n                                                                 | 640 mm             |
| Distance between the feet                                      | 0                                                                 | 760 mm             |
| Max. width of feet                                             | р                                                                 | 500 mm             |
| Distance tub edge (foot end) to where handle starts (Mod. 255) | q                                                                 | 900 mm             |
| Distance tub edge (foot end) to where handle ends (Mod. 255)   | r                                                                 | 1215 mm            |
| Width of rim                                                   | S <sub>1</sub> ; S <sub>2</sub> ; S <sub>3</sub> ; S <sub>4</sub> | 207; 60; 90; 60 mm |
| Distance between centre holes                                  | u                                                                 | 338 mm             |
| Installation dimension                                         | W                                                                 | 1460 mm            |
| Side length                                                    | Х                                                                 | 1499 mm            |
| Face                                                           | у                                                                 | 390 mm             |
| Side length                                                    | Z <sub>1</sub> ; Z <sub>2</sub>                                   | 565; 1320 mm       |
| Water volume** in litres                                       |                                                                   | 197                |
| Weight of the enamelled bath tub in kg                         |                                                                   | 55                 |
| Anti-slip                                                      |                                                                   | Ø 435 mm           |
| Full anti-slip                                                 |                                                                   | 900 x 300 mm       |