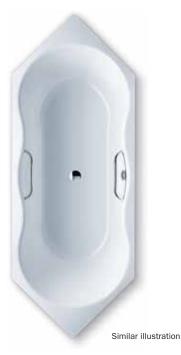

## NOVOLA DUO 6 NOVOLA DUO 6 STAR

- with its curved interior contours, this bathtub will become an eyecatcher in every bathroom
- bathing with a friend: two identical back rests and centrally positioned waste
- diverse installation possibilities, also corner installation
- made of Kaldewei steel enamel 3.5 mm
- also available with handles