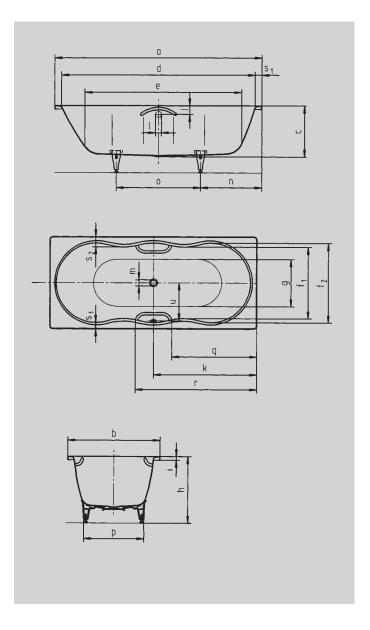

Similar illustration

| Model No.                                                      |                                 | 256/257      |
|----------------------------------------------------------------|---------------------------------|--------------|
| External length                                                | а                               | 1800 mm      |
| External width                                                 | b                               | 800 mm       |
| Depth                                                          | С                               | 440 mm       |
| Internal length (top)                                          | d                               | 1690 mm      |
| Internal length (bottom)                                       | е                               | 1360 mm      |
| Internal width (top)                                           | $f_1$ ; $f_2$                   | 620; 690 mm  |
| Internal width (bottom)                                        | g                               | 460 mm       |
| Height with feet                                               | h                               | 565-590 mm   |
| Height of rim                                                  | i                               | 32 mm        |
| Distance top edge to centre of overflow hole                   | j                               | 67 mm        |
| Distance tub edge to centre of drain hole                      | k                               | 900 mm       |
| Diameter of overflow hole                                      | 1                               | 52 mm        |
| Diameter of drain hole                                         | m                               | 52 mm        |
| Distance foot end of tub edge to centre of foot                | n                               | 480 mm       |
| Distance between the feet                                      | 0                               | 780 mm       |
| Max. width of feet                                             | р                               | 500 mm       |
| Distance tub edge (foot end) to where handle starts (Mod. 257) | q                               | 740 mm       |
| Distance tub edge (foot end) to where handle ends (Mod. 257)   | r                               | 1058 mm      |
| Width of rim                                                   | S <sub>1</sub> ; S <sub>2</sub> | 55; 90 mm    |
| Distance between centre holes                                  | u                               | 337 mm       |
| Water volume** in litres                                       |                                 | 197          |
| Weight of the enamelled bath tub in kg                         |                                 | 56           |
| Anti-slip                                                      |                                 | Ø 435 mm     |
| Full anti-slip                                                 |                                 | 900 x 300 mm |