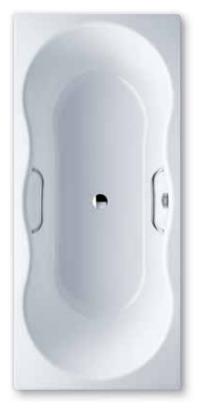

## NOVOLA DUO STAR

- with its curved interior contours, this bathtub will become an eyecatcher in every bathroom
- bathing with a friend: two identical back rests and centrally positioned waste
- made of Kaldewei steel enamel 3.5 mm
- also available with handles