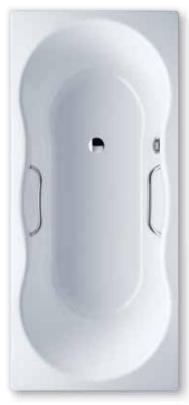

## **NOVOLA NOVOLA STAR**

- with its curved interior contours, this bathtub will become an eyecatcher in every bathroom
- one-seater bathtub with side overflow
- made of Kaldewei steel enamel 3.5 mm
- also available with handles