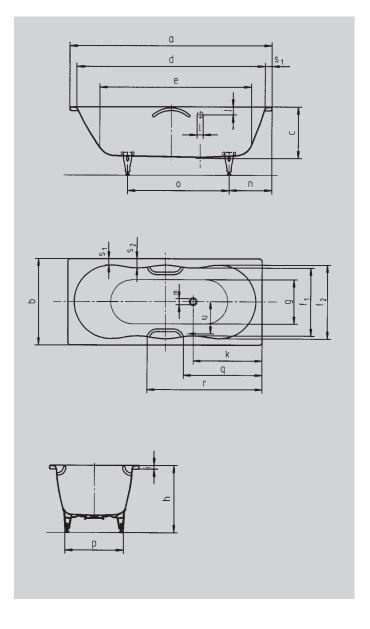

Similar illustration

| Model No.                                                      |                                 | 252/253      |
|----------------------------------------------------------------|---------------------------------|--------------|
| External length                                                | а                               | 1700 mm      |
| External width                                                 | b                               | 750 mm       |
| Depth                                                          | С                               | 440 mm       |
| Internal length (top)                                          | d                               | 1590 mm      |
| Internal length (bottom)                                       | е                               | 1275 mm      |
| Internal width (top)                                           | $f_1$ ; $f_2$                   | 590; 640 mm  |
| Internal width (bottom)                                        | g                               | 440 mm       |
| Height with feet                                               | h                               | 560-575 mm   |
| Height of rim                                                  | i                               | 32 mm        |
| Distance top edge to centre of overflow hole                   | j                               | 67 mm        |
| Distance tub edge to centre of drain hole                      | k                               | 605 mm       |
| Diameter of overflow hole                                      | I                               | 52 mm        |
| Diameter of drain hole                                         | m                               | 52 mm        |
| Distance foot end of tub edge to centre of foot                | n                               | 490 mm       |
| Distance between the feet                                      | 0                               | 685 mm       |
| Max. width of feet                                             | р                               | 480 mm       |
| Distance tub edge (foot end) to where handle starts (Mod. 253) | q                               | 691 mm       |
| Distance tub edge (foot end) to where handle ends (Mod. 253)   | r                               | 1009 mm      |
| Width of rim                                                   | s <sub>1</sub> ; s <sub>2</sub> | 55; 80 mm    |
| Distance between centre holes                                  | u                               | 313 mm       |
| Water volume** in litres                                       |                                 | 153          |
| Weight of the enamelled bath tub in kg                         |                                 | 51           |
| Anti-slip                                                      |                                 | Ø 288 mm     |
| Full anti-slip                                                 |                                 | 900 x 300 mm |
|                                                                |                                 |              |