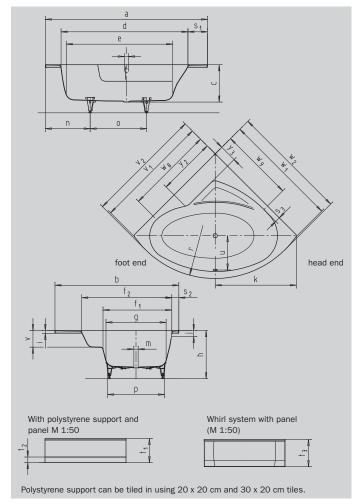

| External length a Between a b b b b                                       | 1966 mm<br>1502 mm |
|---------------------------------------------------------------------------|--------------------|
| External width b                                                          | 1502 mm            |
|                                                                           | 1302 11111         |
| Depth c                                                                   | 450 mm             |
| Internal length (top) d                                                   | 1540 mm            |
| Internal length (bottom) e                                                | 1290 mm            |
| Internal width (top) bathing area; incl. armrest $f_1$ ; $f_2$            | 835; 1090 mm       |
| Internal width (bottom) g                                                 | 730 mm             |
| Height with feet h                                                        | 576-611 mm         |
| Height of rim i                                                           | 32 mm              |
| Distance top edge to centre of overflow hole j                            | 70 mm              |
| Distance tub edge to centre of drain hole k                               | 983 mm             |
| Diameter of overflow hole                                                 | 52 mm              |
| Diameter of drain hole m                                                  | 52 mm              |
| Distance foot end of tub edge to centre of foot n                         | 545 mm             |
| Distance between the feet o                                               | 715 mm             |
| Max. width of feet p                                                      | 615 mm             |
| Radius $r_{\scriptscriptstyle 1}$                                         | 1200 mm            |
| Width of rim (foot end; lengthwise) $s_1$ ; $s_2$ ; $s_3$                 | 225; 85; 60 mm     |
| Height with support and panel $t_{\scriptscriptstyle 1}$                  | 585 mm             |
| Height of base $t_2$                                                      | 135 mm             |
| Height with whirl system $t_3$                                            | 660 mm             |
| Distance between centre holes u                                           | 415 mm             |
| Armrest depth v                                                           | 200 mm             |
| Side length; Side length incl. bend v <sub>1</sub> ; v <sub>2</sub>       | 1400; 1420 mm      |
| Side width; Side width incl. bend w <sub>1</sub> ; w <sub>2</sub>         | 1400; 1420 mm      |
| Narrowest point (for wall inlet fittings) W <sub>8</sub> ; W <sub>9</sub> | 1066; 895 mm       |
| Shelf (length; width)                                                     | 660; 210 mm        |
| Water volume** in litres                                                  | 223                |
| Weight of the enamelled bath tub in kg                                    | 62                 |
| Anti-slip                                                                 | – mm               |
| Full anti-slip                                                            | – mm               |