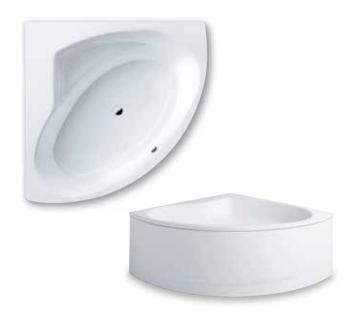

## **PUNTA DUO 3**

- comfortable corner bathtub which offers a generous design
- compact external dimensions, with a floor length of 129 cm yet still very spacious
- side bank for fittings and arm rest which can also be used as a seat
- made of Kaldewei steel enamel 3.5 mm
- also available with panel