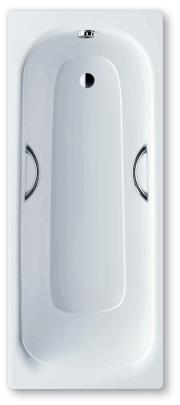

## SANIFORM MEDIUM SANIFORM MEDIUM STAR

- one-seater bathtub with waste at foot end
- classic four-cornered model
- economic water consumption thanks to its shallow depth
- made of Kaldewei steel enamel 3.5 mm
- also available with handles