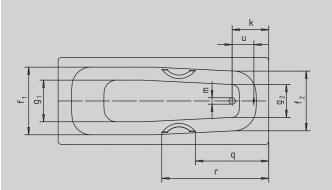

Similar illustration

| Model No.                                                      |                                 | 245/246      |
|----------------------------------------------------------------|---------------------------------|--------------|
| External length                                                | а                               | 1700 mm      |
| External width                                                 | b                               | 700 mm       |
| Depth                                                          | C                               | 315 mm       |
| Internal length (top)                                          | d                               | 1520 mm      |
| Internal length (bottom)                                       | e                               | 1260 mm      |
| Internal width (top)                                           | f <sub>1</sub> ; f <sub>2</sub> | 560; 500 mm  |
| Internal width (bottom)                                        | g <sub>1</sub> ; g <sub>2</sub> | 460; 400 mm  |
| Height with feet                                               | h                               | 450-470 mm   |
| Height of rim                                                  | i                               | 32 mm        |
| Distance top edge to centre of overflow hole                   | j                               | 70 mm        |
| Distance tub edge to centre of drain hole                      | k                               | 295 mm       |
| Diameter of overflow hole                                      | I                               | 52 mm        |
| Diameter of drain hole                                         | m                               | 52 mm        |
| Distance foot end of tub edge to centre of foot                | n                               | 415 mm       |
| Distance between the feet                                      | 0                               | 800 mm       |
| Max. width of feet                                             | р                               | 455 mm       |
| Distance tub edge (foot end) to where handle starts (Mod. 246) | q                               | 643,5 mm     |
| Distance tub edge (foot end) to where handle ends (Mod. 246)   | r                               | 908,5 mm     |
| Width of rim (foot end)                                        | S                               | 95 mm        |
| Distance between centre holes                                  | u                               | 200 mm       |
| Water volume** in litres                                       |                                 | 53           |
| Weight of the enamelled bath tub in kg                         |                                 | 44           |
| Anti-slip                                                      |                                 | Ø 288 mm     |
| Full anti-slip                                                 |                                 | 850 x 240 mm |
|                                                                |                                 |              |