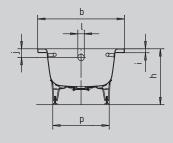

Similar illustration

| Model No.                                                      |                                 | 245/246      |
|----------------------------------------------------------------|---------------------------------|--------------|
| External length                                                | а                               | 1700 mm      |
| External width                                                 | b                               | 700 mm       |
| Depth                                                          | C                               | 315 mm       |
| Internal length (top)                                          | d                               | 1520 mm      |
| Internal length (bottom)                                       | e                               | 1260 mm      |
| Internal width (top)                                           | f <sub>1</sub> ; f <sub>2</sub> | 560; 500 mm  |
| Internal width (bottom)                                        | g <sub>1</sub> ; g <sub>2</sub> | 460; 400 mm  |
| Height with feet                                               | h                               | 450-470 mm   |
| Height of rim                                                  | i                               | 32 mm        |
| Distance top edge to centre of overflow hole                   | j                               | 70 mm        |
| Distance tub edge to centre of drain hole                      | k                               | 295 mm       |
| Diameter of overflow hole                                      | I                               | 52 mm        |
| Diameter of drain hole                                         | m                               | 52 mm        |
| Distance foot end of tub edge to centre of foot                | n                               | 415 mm       |
| Distance between the feet                                      | 0                               | 800 mm       |
| Max. width of feet                                             | р                               | 455 mm       |
| Distance tub edge (foot end) to where handle starts (Mod. 246) | q                               | 643,5 mm     |
| Distance tub edge (foot end) to where handle ends (Mod. 246)   | r                               | 908,5 mm     |
| Width of rim (foot end)                                        | S                               | 95 mm        |
| Distance between centre holes                                  | u                               | 200 mm       |
| Water volume** in litres                                       |                                 | 53           |
| Weight of the enamelled bath tub in kg                         |                                 | 44           |
| Anti-slip                                                      |                                 | Ø 288 mm     |
| Full anti-slip                                                 |                                 | 850 x 240 mm |
|                                                                |                                 |              |