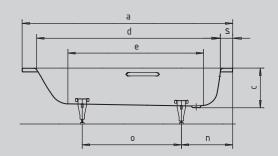

Similar illustration

| Model No.                                                      |                                 | 245/246      |
|----------------------------------------------------------------|---------------------------------|--------------|
| External length                                                | а                               | 1700 mm      |
| External width                                                 | b                               | 700 mm       |
| Depth                                                          | C                               | 315 mm       |
| Internal length (top)                                          | d                               | 1520 mm      |
| Internal length (bottom)                                       | e                               | 1260 mm      |
| Internal width (top)                                           | f <sub>1</sub> ; f <sub>2</sub> | 560; 500 mm  |
| Internal width (bottom)                                        | g <sub>1</sub> ; g <sub>2</sub> | 460; 400 mm  |
| Height with feet                                               | h                               | 450-470 mm   |
| Height of rim                                                  | i                               | 32 mm        |
| Distance top edge to centre of overflow hole                   | j                               | 70 mm        |
| Distance tub edge to centre of drain hole                      | k                               | 295 mm       |
| Diameter of overflow hole                                      | I                               | 52 mm        |
| Diameter of drain hole                                         | m                               | 52 mm        |
| Distance foot end of tub edge to centre of foot                | n                               | 415 mm       |
| Distance between the feet                                      | 0                               | 800 mm       |
| Max. width of feet                                             | р                               | 455 mm       |
| Distance tub edge (foot end) to where handle starts (Mod. 246) | q                               | 643,5 mm     |
| Distance tub edge (foot end) to where handle ends (Mod. 246)   | r                               | 908,5 mm     |
| Width of rim (foot end)                                        | S                               | 95 mm        |
| Distance between centre holes                                  | u                               | 200 mm       |
| Water volume** in litres                                       |                                 | 53           |
| Weight of the enamelled bath tub in kg                         |                                 | 44           |
| Anti-slip                                                      |                                 | Ø 288 mm     |
| Full anti-slip                                                 |                                 | 850 x 240 mm |
|                                                                |                                 |              |