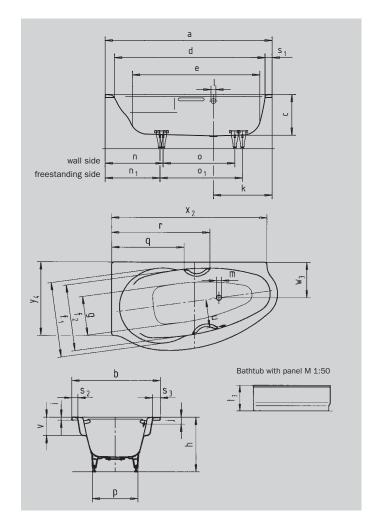

| Model No.                                           |                                                  | 826 / 827      |
|-----------------------------------------------------|--------------------------------------------------|----------------|
| External length                                     | а                                                | 1700 mm        |
| External width                                      | b                                                | 900 mm         |
| Depth                                               | С                                                | 430 mm         |
| Internal length (top)                               | d                                                | 1545 mm        |
| Internal length (bottom)                            | e                                                | 1290 mm        |
| Internal width (top)                                | $f_1$ ; $f_2$                                    | 765; 675 mm    |
| Internal width (bottom)                             | g                                                | 340 mm         |
| Height with feet                                    | h                                                | 550-575 mm     |
| Height of rim                                       | i                                                | 32 mm          |
| Distance top edge to centre of overflow hole        | j                                                | 70 mm          |
| Distance tub edge to centre of drain hole           | k                                                | 600 mm         |
| Diameter of overflow hole                           | I                                                | 52 mm          |
| Diameter of drain hole                              | m                                                | 52 mm          |
| Distance foot end of tub edge to centre of foot     | n; n <sub>1</sub>                                | 590; 558 mm    |
| Distance between the feet                           | o; o <sub>1</sub>                                | 745; 880 mm    |
| Max. width of feet                                  | р                                                | 525 mm         |
| Distance tub edge to where handle starts (Mod. 827) | q                                                | 710 mm         |
| Distance tub edge to where handle ends (Mod. 827)   | r                                                | 975 mm         |
| Width of rim (foot end; lengthwise)                 | S <sub>1</sub> ; S <sub>2</sub> ; S <sub>3</sub> | 75; 60; 140 mm |
| Height with support and panel                       | t <sub>3</sub>                                   | 560 mm         |
| Distance between centre holes                       | u                                                | 290 mm         |
| Armrest depth                                       | V                                                | 200 mm         |
| Distance tub edge (lengthwise) to drain hole        | $W_3$                                            | 363 mm         |
| Side length (lengthwise)                            | $X_2$                                            | 1590 mm        |
| Side length (head end)                              | $y_4$                                            | 750 mm         |
| Water volume** in litres                            |                                                  | 149            |
| Weight of the enamelled bath tub in kg              |                                                  | 54             |
| Anti-slip                                           |                                                  | Ø 288 mm       |
| Full anti-slip                                      |                                                  | 600 x 220 mm   |