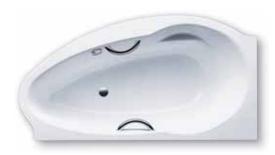

## **STUDIO right STUDIO STAR right**

- harmoniously designed corner bathtub with left and right installation options
- generously proportioned area for the back and integrated arm rests
- made of Kaldewei steel enamel 3.5 mm
- also available with panel and handles