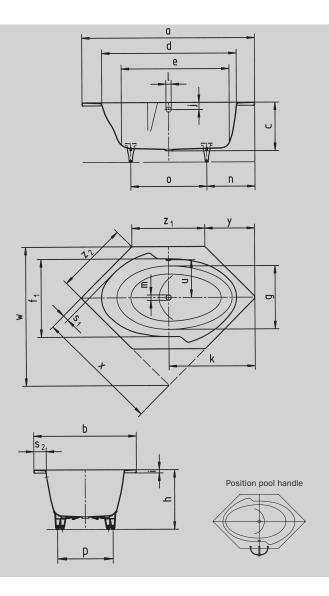

Similar illustration, Illustration shows left-hand model (standard)

| Andel No.   External length a   External width b   Depth c   nternal length (top) d | 660<br>1700 mm<br>1000 mm<br>470 mm<br>1325 mm |
|-------------------------------------------------------------------------------------|------------------------------------------------|
| External width b<br>Depth c                                                         | 1000 mm<br>470 mm                              |
| Depth c                                                                             | 470 mm                                         |
|                                                                                     |                                                |
| nternal length (top) d                                                              | 1325 mm                                        |
|                                                                                     |                                                |
| nternal length (bottom) e                                                           | 1050 mm                                        |
| nternal width (top) f <sub>1</sub> ; f <sub>2</sub>                                 | 750; 850 mm                                    |
| nternal width (bottom) g                                                            | 550 mm                                         |
| leight with feet h                                                                  | 591-651 mm                                     |
| leight of rim i                                                                     | 32 mm                                          |
| Distance top edge to centre of overflow hole j                                      | 70 mm                                          |
| Distance tub edge to centre of drain hole k                                         | 850 mm                                         |
| Diameter of overflow hole                                                           | 52 mm                                          |
| Diameter of drain hole m                                                            | 52 mm                                          |
| Distance foot end of tub edge to centre of foot n                                   | 544 mm                                         |
| Distance between the feet o                                                         | 612 mm                                         |
| Nax. width of feet p                                                                | 515 mm                                         |
| Vidth of rim (diagonal; lengthwise) $s_1$ ; $s_2$                                   | 55; 120 mm                                     |
| Distance between centre holes u                                                     | 373 mm                                         |
| nstallation dimension w                                                             | 1360 mm                                        |
| Side length x                                                                       | 1215 mm                                        |
| ase y                                                                               | 490 mm                                         |
| Side length Z <sub>1</sub> : Z <sub>2</sub>                                         | 720; 707 mm                                    |
| Vater volume** in litres                                                            | 150                                            |
| Veight of the enamelled bath tub in kg                                              | 48                                             |
| nti-slip                                                                            | Ø 435 mm                                       |
| ull anti-slip                                                                       | – mm                                           |

Subject to technical alterations, tolerances and errors. Similar illustration. \*\* 70 litres displacement on average.