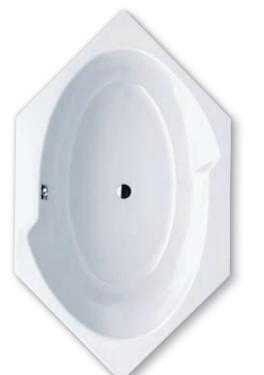

## TWIN POOL

- unmistakable style: interior ellipse with hexagonal exterior contours
- large interior despite compact exterior contours
- diverse installation possibilities, also corner installation
- made of Kaldewei steel enamel 3.5 mm

Similar illustration, Illustration shows left-hand model (standard)

| Andel No.   External length a   External width b   Depth c   nternal length (top) d | 660<br>1700 mm<br>1000 mm<br>470 mm<br>1325 mm |
|-------------------------------------------------------------------------------------|------------------------------------------------|
| External width b<br>Depth c                                                         | 1000 mm<br>470 mm                              |
| Depth c                                                                             | 470 mm                                         |
|                                                                                     |                                                |
| nternal length (top) d                                                              | 1325 mm                                        |
|                                                                                     |                                                |
| nternal length (bottom) e                                                           | 1050 mm                                        |
| nternal width (top) f <sub>1</sub> ; f <sub>2</sub>                                 | 750; 850 mm                                    |
| nternal width (bottom) g                                                            | 550 mm                                         |
| leight with feet h                                                                  | 591-651 mm                                     |
| leight of rim i                                                                     | 32 mm                                          |
| Distance top edge to centre of overflow hole j                                      | 70 mm                                          |
| Distance tub edge to centre of drain hole k                                         | 850 mm                                         |
| Diameter of overflow hole                                                           | 52 mm                                          |
| Diameter of drain hole m                                                            | 52 mm                                          |
| Distance foot end of tub edge to centre of foot n                                   | 544 mm                                         |
| Distance between the feet o                                                         | 612 mm                                         |
| Nax. width of feet p                                                                | 515 mm                                         |
| Vidth of rim (diagonal; lengthwise) $s_1$ ; $s_2$                                   | 55; 120 mm                                     |
| Distance between centre holes u                                                     | 373 mm                                         |
| nstallation dimension w                                                             | 1360 mm                                        |
| Side length x                                                                       | 1215 mm                                        |
| ase y                                                                               | 490 mm                                         |
| Side length Z <sub>1</sub> : Z <sub>2</sub>                                         | 720; 707 mm                                    |
| Vater volume** in litres                                                            | 150                                            |
| Veight of the enamelled bath tub in kg                                              | 48                                             |
| nti-slip                                                                            | Ø 435 mm                                       |
| ull anti-slip                                                                       | – mm                                           |