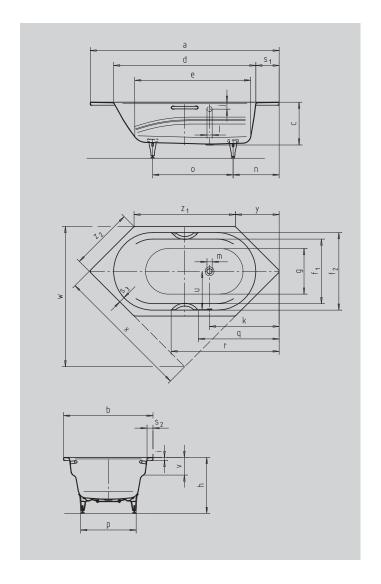

Similar illustration

| Model No.                                                      |                                                  | 958/959            |
|----------------------------------------------------------------|--------------------------------------------------|--------------------|
| External length                                                | а                                                | 1900 mm            |
| External width                                                 | b                                                | 900 mm             |
| Depth                                                          | С                                                | 430 mm             |
| Internal length (top)                                          | d                                                | 1430 mm            |
| Internal length (bottom)                                       | е                                                | 1165 mm            |
| Internal width (top)                                           | $f_1$ ; $f_2$                                    | 650; 780 mm        |
| Internal width (bottom)                                        | g                                                | 600 mm             |
| Height with feet                                               | h                                                | 555-585 mm         |
| Height of rim                                                  | i                                                | 32 mm              |
| Distance top edge to centre of overflow hole                   | j                                                | 70 mm              |
| Distance tub edge to centre of drain hole                      | k                                                | 700 mm             |
| Diameter of overflow hole                                      | Ĩ                                                | 52 mm              |
| Diameter of drain hole                                         | m                                                | 52 mm              |
| Distance foot end of tub edge to centre of foot                | n                                                | 595 mm             |
| Distance between the feet                                      | 0                                                | 530 mm             |
| Max. width of feet                                             | р                                                | 575 mm             |
| Distance tub edge (foot end) to where handle starts (Mod. 959) | q                                                | 770 mm             |
| Distance tub edge (foot end) to where handle ends (Mod. 959)   | r                                                | 1030 mm            |
| Width of rim (foot end; lengthwise; diagonal)                  | S <sub>1</sub> ; S <sub>2</sub> ; S <sub>3</sub> | 235; 60; 58 mm     |
| Distance between centre holes                                  | u                                                | 380 mm             |
| Armrest depth                                                  | V                                                | 178 mm             |
| Installation dimension; Side length; Face                      | w; x; y                                          | 1409; 1357; 440 mm |
| Side length                                                    | Z <sub>1</sub> ; Z <sub>2</sub>                  | 1019; 636 mm       |
| Water volume** in litres                                       |                                                  | 145                |
| Weight of the enamelled bath tub in kg                         |                                                  | 48                 |
| Anti-slip                                                      |                                                  | Ø 435 mm           |
| Full anti-slip                                                 |                                                  | 900 x 300 mm       |