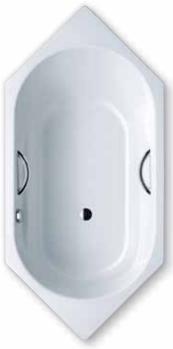

## VAIO 6 VAIO 6 STAR

- one-seater bathtub with side overflow, generous width and integrated arm rests
- diverse installation possibilities, also corner installation
- made of Kaldewei steel enamel 3.5 mm
- also available with handles

Similar illustration

| Model No.                                                      |                                                  | 958/959            |
|----------------------------------------------------------------|--------------------------------------------------|--------------------|
| External length                                                | а                                                | 1900 mm            |
| External width                                                 | b                                                | 900 mm             |
| Depth                                                          | С                                                | 430 mm             |
| Internal length (top)                                          | d                                                | 1430 mm            |
| Internal length (bottom)                                       | е                                                | 1165 mm            |
| Internal width (top)                                           | $f_1$ ; $f_2$                                    | 650; 780 mm        |
| Internal width (bottom)                                        | g                                                | 600 mm             |
| Height with feet                                               | h                                                | 555-585 mm         |
| Height of rim                                                  | i                                                | 32 mm              |
| Distance top edge to centre of overflow hole                   | j                                                | 70 mm              |
| Distance tub edge to centre of drain hole                      | k                                                | 700 mm             |
| Diameter of overflow hole                                      | Ĩ                                                | 52 mm              |
| Diameter of drain hole                                         | m                                                | 52 mm              |
| Distance foot end of tub edge to centre of foot                | n                                                | 595 mm             |
| Distance between the feet                                      | 0                                                | 530 mm             |
| Max. width of feet                                             | р                                                | 575 mm             |
| Distance tub edge (foot end) to where handle starts (Mod. 959) | q                                                | 770 mm             |
| Distance tub edge (foot end) to where handle ends (Mod. 959)   | r                                                | 1030 mm            |
| Width of rim (foot end; lengthwise; diagonal)                  | S <sub>1</sub> ; S <sub>2</sub> ; S <sub>3</sub> | 235; 60; 58 mm     |
| Distance between centre holes                                  | u                                                | 380 mm             |
| Armrest depth                                                  | V                                                | 178 mm             |
| Installation dimension; Side length; Face                      | w; x; y                                          | 1409; 1357; 440 mm |
| Side length                                                    | Z <sub>1</sub> ; Z <sub>2</sub>                  | 1019; 636 mm       |
| Water volume** in litres                                       |                                                  | 145                |
| Weight of the enamelled bath tub in kg                         |                                                  | 48                 |
| Anti-slip                                                      |                                                  | Ø 435 mm           |
| Full anti-slip                                                 |                                                  | 900 x 300 mm       |