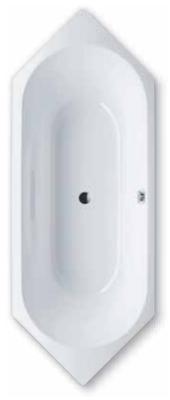

## VAIO DUO 6

- bathing with a friend: two identical back rests and centrally positioned waste
- with integrated arm rests
- diverse installation possibilities, also corner installation
- made of Kaldewei steel enamel 3.5 mm