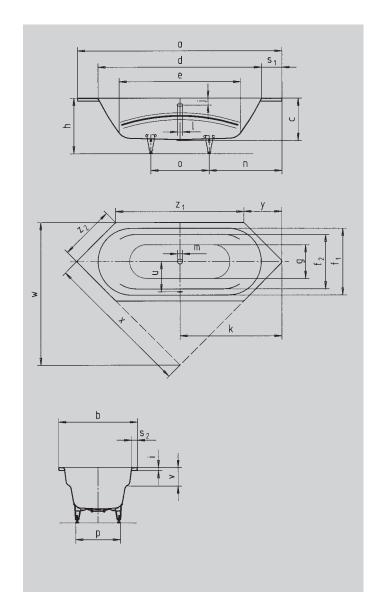

Similar illustration

| Model No.                                       |                                 | 952                |
|-------------------------------------------------|---------------------------------|--------------------|
| External length                                 | a                               | 2100 mm            |
| External width                                  | b                               | 800 mm             |
| Depth                                           | С                               | 430 mm             |
| Internal length (top)                           | d                               | 1680 mm            |
| Internal length (bottom)                        | е                               | 1248 mm            |
| Internal width (top)                            | f <sub>1</sub> ; f <sub>2</sub> | 680; 555 mm        |
| Internal width (bottom)                         | g                               | 496 mm             |
| Height with feet                                | h                               | 550-590 mm         |
| Height of rim                                   | i                               | 32 mm              |
| Distance top edge to centre of overflow hole    | j                               | 70 mm              |
| Distance tub edge to centre of drain hole       | k                               | 1050 mm            |
| Diameter of overflow hole                       | I                               | 52 mm              |
| Diameter of drain hole                          | m                               | 52 mm              |
| Distance foot end of tub edge to centre of foot | n                               | 750 mm             |
| Distance between the feet                       | 0                               | 600 mm             |
| Max. width of feet                              | р                               | 455 mm             |
| Width of rim (foot end; lengthwise)             | s <sub>1</sub> ; s <sub>2</sub> | 210; 60 mm         |
| Distance between centre holes                   | u                               | 332 mm             |
| Armrest depth                                   | V                               | 180 mm             |
| Installation dimension; Side length; Face       | w; x; y                         | 1460; 1499; 390 mm |
| Side length                                     | Z <sub>1</sub> ; Z <sub>2</sub> | 1320; 566 mm       |
| Water volume** in litres                        |                                 | 155                |
| Weight of the enamelled bath tub in kg          |                                 | 51                 |
| Anti-slip                                       |                                 | Ø 435 mm           |
| Full anti-slip                                  |                                 | 900 x 300 mm       |