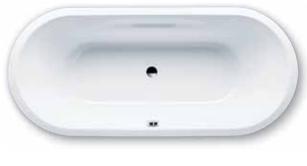

## VAIO DUO OVAL VAIO DUO OVAL WITH MOULDED PANEL

- bathing with a friend: two identical back rests and centrally positioned waste
- with integrated arm rests
- made of Kaldewei steel enamel 3.5 mm
- the moulded panel emphasises the high design standard and enables the bathtub to be free-standing

Similar illustration

| Model No.                                       |                | 951       | 951-7        |
|-------------------------------------------------|----------------|-----------|--------------|
| External length                                 | а              | 1800      | 1800 mm      |
| External width                                  | b              | 800       | 800 mm       |
| Depth                                           | С              | 430       | 430 mm       |
| External length (bottom)                        | $a_1$          | -         | 1530 mm      |
| External width (bottom)                         | $b_1$          | -         | 608 mm       |
| Overall height with panel                       | C <sub>1</sub> | -         | 560 mm       |
| Internal length (top)                           | d              | 1680      | 1680 mm      |
| Internal length (bottom)                        | е              | 1248      | 1248 mm      |
| Internal width (top)                            | $f_1$ ; $f_2$  | 680; 555  | 680; 555 mm  |
| Internal width (bottom)                         | g              | 496       | 496 mm       |
| Height with feet                                | h              | 550-590   | 550-590 mm   |
| Height of rim                                   | i              | 32        | 32 mm        |
| Distance top edge to centre of overflow hole    | j              | 70        | 70 mm        |
| Distance tub edge to centre of drain hole       | k              | 900       | 900 mm       |
| Diameter of overflow hole                       | I              | 52        | 52 mm        |
| Diameter of drain hole                          | m              | 52        | 52 mm        |
| Distance foot end of tub edge to centre of foot | n              | 600       | 600 mm       |
| Distance between the feet                       | О              | 600       | 600 mm       |
| Max. width of feet                              | р              | 455       | 455 mm       |
| Width of rim (foot end; lengthwise)             | s              | 60        | 60 mm        |
| Distance between centre holes                   | u              | 332       | 332 mm       |
| Armrest depth                                   | V              | 180       | 180 mm       |
| Water volume** in litres                        |                | 155       | 155          |
| Weight of the enamelled bath tub in kg          |                | 51        | -            |
| Anti-slip                                       |                | Ø 435     | Ø 435 mm     |
| Full anti-slip                                  |                | 900 x 300 | 900 x 300 mm |