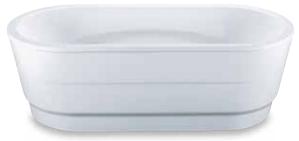

## VAIO DUO OVAL VAIO DUO OVAL WITH MOULDED PANEL

- bathing with a friend: two identical back rests and centrally positioned waste
- with integrated arm rests
- made of Kaldewei steel enamel 3.5 mm
- the moulded panel emphasises the high design standard and enables the bathtub to be free-standing

Similar illustration

| Model No.                                       |                | 951       | 951-7        |
|-------------------------------------------------|----------------|-----------|--------------|
| External length                                 | а              | 1800      | 1800 mm      |
| External width                                  | b              | 800       | 800 mm       |
| Depth                                           | С              | 430       | 430 mm       |
| External length (bottom)                        | $a_1$          | -         | 1530 mm      |
| External width (bottom)                         | $b_1$          | -         | 608 mm       |
| Overall height with panel                       | C <sub>1</sub> | -         | 560 mm       |
| Internal length (top)                           | d              | 1680      | 1680 mm      |
| Internal length (bottom)                        | е              | 1248      | 1248 mm      |
| Internal width (top)                            | $f_1$ ; $f_2$  | 680; 555  | 680; 555 mm  |
| Internal width (bottom)                         | g              | 496       | 496 mm       |
| Height with feet                                | h              | 550-590   | 550-590 mm   |
| Height of rim                                   | i              | 32        | 32 mm        |
| Distance top edge to centre of overflow hole    | j              | 70        | 70 mm        |
| Distance tub edge to centre of drain hole       | k              | 900       | 900 mm       |
| Diameter of overflow hole                       | I              | 52        | 52 mm        |
| Diameter of drain hole                          | m              | 52        | 52 mm        |
| Distance foot end of tub edge to centre of foot | n              | 600       | 600 mm       |
| Distance between the feet                       | О              | 600       | 600 mm       |
| Max. width of feet                              | р              | 455       | 455 mm       |
| Width of rim (foot end; lengthwise)             | s              | 60        | 60 mm        |
| Distance between centre holes                   | u              | 332       | 332 mm       |
| Armrest depth                                   | V              | 180       | 180 mm       |
| Water volume** in litres                        |                | 155       | 155          |
| Weight of the enamelled bath tub in kg          |                | 51        | -            |
| Anti-slip                                       |                | Ø 435     | Ø 435 mm     |
| Full anti-slip                                  |                | 900 x 300 | 900 x 300 mm |