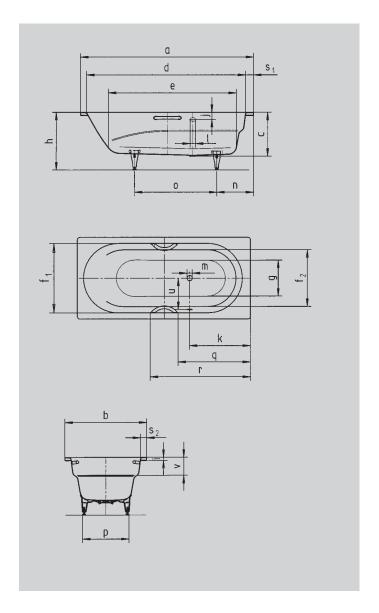

| Model No.                                                      |                                 | 960/961      |
|----------------------------------------------------------------|---------------------------------|--------------|
| External length                                                | а                               | 1700 mm      |
| External width                                                 | b                               | 800 mm       |
| Depth                                                          | С                               | 430 mm       |
| Internal length (top)                                          | d                               | 1560 mm      |
| Internal length (bottom)                                       | е                               | 1255 mm      |
| Internal width (top)                                           | f <sub>1</sub> ; f <sub>2</sub> | 680; 555 mm  |
| Internal width (bottom)                                        | g                               | 496 mm       |
| Height with feet                                               | h                               | 555-590 mm   |
| Height of rim                                                  | i                               | 32 mm        |
| Distance top edge to centre of overflow hole                   | j                               | 70 mm        |
| Distance tub edge to centre of drain hole                      | k                               | 600 mm       |
| Diameter of overflow hole                                      | I                               | 52 mm        |
| Diameter of drain hole                                         | m                               | 52 mm        |
| Distance foot end of tub edge to centre of foot                | n                               | 443 mm       |
| Distance between the feet                                      | О                               | 670 mm       |
| Max. width of feet                                             | р                               | 445 mm       |
| Distance tub edge (foot end) to where handle starts (Mod. 961) | q                               | 720 mm       |
| Distance tub edge (foot end) to where handle ends (Mod. 961)   | r                               | 980 mm       |
| Width of rim (foot end; lengthwise)                            | S <sub>1</sub> ; S <sub>2</sub> | 80; 60 mm    |
| Distance between centre holes                                  | u                               | 332 mm       |
| Armrest depth                                                  | ٧                               | 180 mm       |
| Water volume** in litres                                       |                                 | 145          |
| Weight of the enamelled bath tub in kg                         |                                 | 50           |
| Anti-slip                                                      |                                 | Ø 435 mm     |
| Full anti-slip                                                 |                                 | 900 x 300 mm |