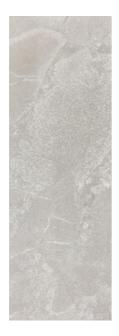

## **SOFT STONE** SOFT STONE GREY

| PRODUCT CODE  | A45RSFTO-GRY.M0X0R        |
|---------------|---------------------------|
| SIZE          | 40X120CM                  |
| SERIES        | SOFT STONE                |
| COLOR         | GREY                      |
| TECHNOLOGY    | CERAMIC RED BODY, DIGITAL |
| STRUCTURE     | SMOOTH                    |
| SURFACE LOOK  | MATT                      |
| EDGE          | RECTIFIED                 |
| THICKNESS     | 11 MM                     |
| UNITY MEASURE | M <sup>2</sup>            |
|               |                           |