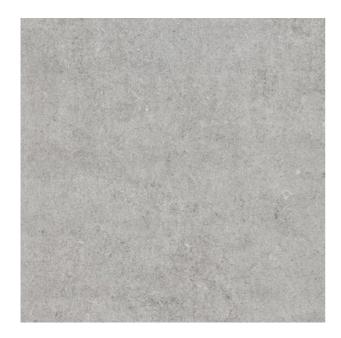

## LOFT CONCRETE SILVER GREY

| PRODUCT CODE  | A05GLFTC-SIR.M6X0R       |
|---------------|--------------------------|
| SIZE          | 80X80CM                  |
| SERIES        | LOFT CONCRETE            |
| COLOR         | SILVER GREY (GREY)       |
| TECHNOLOGY    | PORCELAIN TILES, DIGITAL |
| STRUCTURE     | LIGHT STRUCTURE          |
| SURFACE LOOK  | MATT                     |
| EDGE          | RECTIFIED                |
| THICKNESS     | 9 MM                     |
| UNITY MEASURE | M²                       |