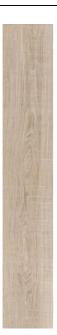

## **ESSENTIAL WOOD ESSENTIAL WOOD NATURAL**

| PRODUCT CODE  | A99GESTW#NUR.A6X5R       |
|---------------|--------------------------|
| SIZE          | 19.5X120CM               |
| SERIES        | ESSENTIAL WOOD           |
| COLOR         | NATURAL (BEIGE)          |
| TECHNOLOGY    | PORCELAIN TILES, DIGITAL |
| STRUCTURE     | LIGHT STRUCTURE          |
| SURFACE LOOK  | MATT                     |
| EDGE          | RECTIFIED                |
| THICKNESS     | 9 MM                     |
| UNITY MEASURE | M <sup>2</sup>           |
|               |                          |