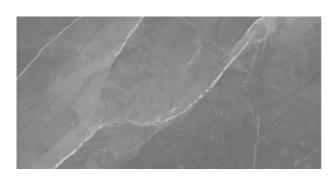

## **AMANI MARBLE AMANI MARBLE LIGHT GREY**

| PRODUCT CODE  | A12GAMMB-LIG.M0X5R         |
|---------------|----------------------------|
| SIZE          | 60X120CM                   |
| SERIES        | AMANI MARBLE               |
| COLOR         | LIGHT GREY (GREY)          |
| TECHNOLOGY    | PORCELAIN TILES, MEGA SLAB |
| STRUCTURE     | SMOOTH                     |
| SURFACE LOOK  | MATT                       |
| EDGE          | RECTIFIED                  |
| THICKNESS     | 9 MM                       |
| UNITY MEASURE | M <sup>2</sup>             |
|               |                            |