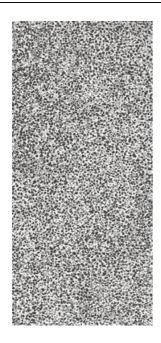

## DARK INK DARK INK WHITE

| PRODUCT CODE  | A62GDKIK-WHE.O0X6P       |
|---------------|--------------------------|
| SIZE          | 120X260CM                |
| SERIES        | DARK INK                 |
| COLOR         | WHITE                    |
| TECHNOLOGY    | PORCELAIN TILES, DIGITAL |
| STRUCTURE     | SMOOTH                   |
| SURFACE LOOK  | SATIN                    |
| EDGE          | RECTIFIED                |
| THICKNESS     | 6 MM                     |
| UNITY MEASURE | M²                       |
| THICKNESS     | 6 MM                     |