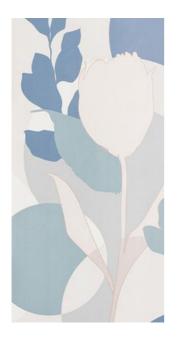

## **METAMORFOSI METAMORFOSI FLOWER BLUE DECOR**

| PRODUCT CODE  | A62GMTFL-BLE.MDX6R       |
|---------------|--------------------------|
| SIZE          | 120X260CM                |
| SERIES        | METAMORFOSI              |
| COLOR         | FLOWER BLUE (BLUE)       |
| TECHNOLOGY    | PORCELAIN TILES, DIGITAL |
| STRUCTURE     | SMOOTH                   |
| SURFACE LOOK  | MATT                     |
| EDGE          | RECTIFIED                |
| THICKNESS     | 6 MM                     |
| UNITY MEASURE | M <sup>2</sup>           |
|               |                          |