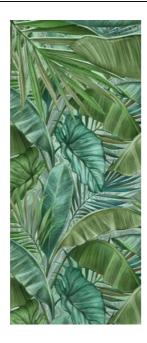

## **METAMORFOSI**METAMORFOSI JUNGLE GREEN DECOR

| PRODUCT CODE  | A62GMTJU-GRE.MDX6R       |
|---------------|--------------------------|
| SIZE          | 120X260CM                |
| SERIES        | METAMORFOSI              |
| COLOR         | JUNGLE GREEN (GREEN)     |
| TECHNOLOGY    | PORCELAIN TILES, DIGITAL |
| STRUCTURE     | SMOOTH                   |
| SURFACE LOOK  | MATT                     |
| EDGE          | RECTIFIED                |
| THICKNESS     | 6 MM                     |
| UNITY MEASURE | M²                       |