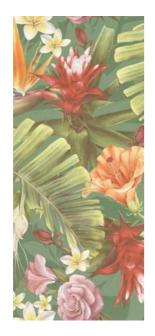

## **METAMORFOSI METAMORFOSI TROPICAL GREEN DECOR**

| A62GMTTC-GRE.MDX6R       |
|--------------------------|
| 120X260CM                |
| METAMORFOSI              |
| TROPICAL GREEN (GREEN)   |
| PORCELAIN TILES, DIGITAL |
| SMOOTH                   |
| MATT                     |
| RECTIFIED                |
| 6 MM                     |
| M <sup>2</sup>           |
|                          |