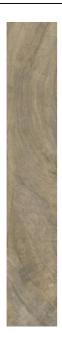

## CIRCLE WOOD GREY

| PRODUCT CODE  | A99GZCRW#GY0.W2S5R       |
|---------------|--------------------------|
| SIZE          | 19.5X120CM               |
| SERIES        | CIRCLE WOOD              |
| COLOR         | GREY                     |
| TECHNOLOGY    | PORCELAIN TILES, DIGITAL |
| STRUCTURE     | LIGHT STRUCTURE          |
| SURFACE LOOK  | MATT                     |
| EDGE          | RECTIFIED                |
| THICKNESS     | 9 MM                     |
| UNITY MEASURE | $M^2$                    |