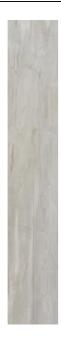

## CIRCLE WOOD IVORY

| PRODUCT CODE  | A99GZCRW#IV0.W2S5R       |
|---------------|--------------------------|
| SIZE          | 19.5X120CM               |
| SERIES        | CIRCLE WOOD              |
| COLOR         | IVORY                    |
| TECHNOLOGY    | PORCELAIN TILES, DIGITAL |
| STRUCTURE     | LIGHT STRUCTURE          |
| SURFACE LOOK  | MATT                     |
| EDGE          | RECTIFIED                |
| THICKNESS     | 9 MM                     |
| UNITY MEASURE | M²                       |