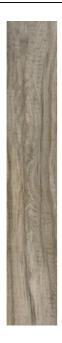

## CIRCLE WOOD NUT

| PRODUCT CODE  | A99GZCRW#NU0.W2S5R       |
|---------------|--------------------------|
| SIZE          | 19.5X120CM               |
| SERIES        | CIRCLE WOOD              |
| COLOR         | NUT (BROWN)              |
| TECHNOLOGY    | PORCELAIN TILES, DIGITAL |
| STRUCTURE     | LIGHT STRUCTURE          |
| SURFACE LOOK  | MATT                     |
| EDGE          | RECTIFIED                |
| THICKNESS     | 9 MM                     |
| UNITY MEASURE | $M^2$                    |