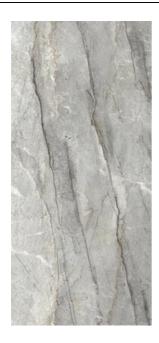

## BRECCIA ADIGE BRECCIA ADIGE GREY

| PRODUCT CODE  | A62GBRAE-GRY.N0X6P         |
|---------------|----------------------------|
| SIZE          | 120X260CM                  |
| SERIES        | BRECCIA ADIGE              |
| COLOR         | GREY                       |
| TECHNOLOGY    | PORCELAIN TILES, MEGA SLAB |
| STRUCTURE     | SMOOTH                     |
| SURFACE LOOK  | HIGH GLOSSY                |
| EDGE          | RECTIFIED                  |
| THICKNESS     | 6 MM                       |
| UNITY MEASURE | M²                         |