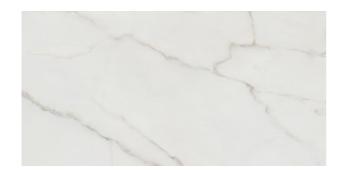

## **CALACATTA AFRICA CALACATTA AFRICA WHITE**

| PRODUCT CODE  | A12GCCAF-WHE.N0X5P       |
|---------------|--------------------------|
| SIZE          | 60X120CM                 |
| SERIES        | CALACATTA AFRICA         |
| COLOR         | WHITE                    |
| TECHNOLOGY    | PORCELAIN TILES, DIGITAL |
| STRUCTURE     | SMOOTH                   |
| SURFACE LOOK  | HIGH GLOSSY              |
| EDGE          | RECTIFIED                |
| THICKNESS     | 9 MM                     |
| UNITY MEASURE | $M^2$                    |