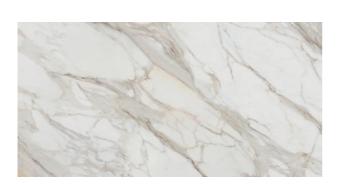

## CALACATTA GOLD CALACATTA GOLD WHITE

| PRODUCT CODE  | A12GCTAG-WHE.N0X5P       |
|---------------|--------------------------|
| SIZE          | 60X120CM                 |
| SERIES        | CALACATTA GOLD           |
| COLOR         | WHITE                    |
| TECHNOLOGY    | PORCELAIN TILES, DIGITAL |
| STRUCTURE     | SMOOTH                   |
| SURFACE LOOK  | HIGH GLOSSY              |
| EDGE          | RECTIFIED                |
| THICKNESS     | 9 MM                     |
| UNITY MEASURE | M <sup>2</sup>           |
|               |                          |