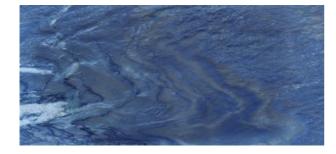

| PRODUCT CODE  | A62GBHWE-BLE.N0X6P         |
|---------------|----------------------------|
| SIZE          | 120X260CM                  |
| SERIES        | ВАНІА                      |
| COLOR         | WAVE BLUE (BLUE)           |
| TECHNOLOGY    | PORCELAIN TILES, MEGA SLAB |
| STRUCTURE     | SMOOTH                     |
| SURFACE LOOK  | HIGH GLOSSY                |
| EDGE          | RECTIFIED                  |
| THICKNESS     | 6 MM                       |
| UNITY MEASURE | $M^2$                      |